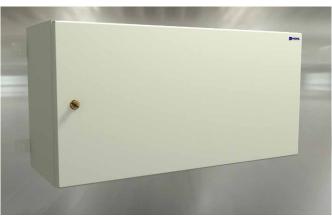

# PLIP66

Outdoor / Indoor

#### A highly affordable IP66 aluminum cabinet.

PLIP-66 is made from aluminium plates, designed to provide long-lasting protection for installations in harsh environments. The cabinet type can just as well be mounted inside as outside. Aluminum is used in every detail except the locker, and ensures a long lifetime for the cabinet. The aluminium plates are alloy EN 3003.

#### Standard design

**Material:** The cabinets are made of aluminum sheets and profiles in a seawater-resistant alloy.

IP rating: IP66.

Corner joins: Fully welded.

**Painting and Colors:** Polyester powder coating, standard is RAL 7032, other colors on request.