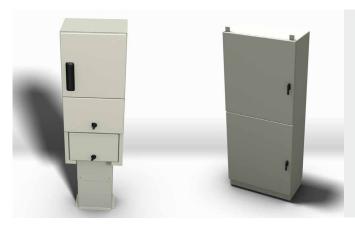

### Design and equipment delivered to order

- Choice of exterior and interior colors according to specification.
- Windows in doors and panels
- Recesses for instruments and switches in doors and cupboards
- Air slits with/without fly filter
- Wall mounts. pole mounts, racks, loose and welded-on mounting angles.
- Cable plates with aluminium/PVC cover plate and gasket
- Other locks, keys and fixed handles
- Earthing rails, fuse holder and form holder
- · Mounting rails, mounting plates and fastening