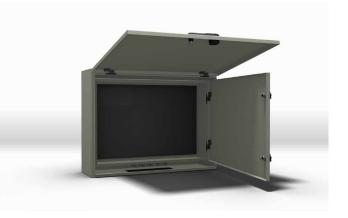

#### Standard design

**Material:** The cabinets are made of aluminum sheets and profiles in a seawater-resistant alloy.

IP rating: IP66.

Corner joins: Fully welded.

**Painting and Colors:** Polyester powder coating, standard is RAL 7032, other colors on request.

### Design and equipment delivered to order

- Choice of exterior and interior colors according to specification.
- Windows in doors and panels
- Recesses for instruments and switches in doors and cupboards
- Air slits with/without fly filter
- Wall mounts. pole mounts, racks, loose and welded-on mounting angles.
- Cable plates with aluminium/PVC cover plate and gasket
- Other locks, keys and fixed handles
- Earthing rails, fuse holder and form holder
- · Mounting rails, mounting plates and fastening