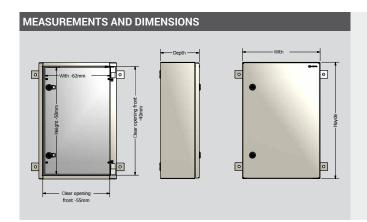

| Bredde: B          | Høyde: H              | Dybde: D     |
|--------------------|-----------------------|--------------|
| 400 mm             | 400 mm                | 200 mm       |
| 400 mm             | 400 mm                | 250 mm       |
| 400 mm             | 600 mm                | 200 mm       |
| 400 mm             | 600 mm                | 250 mm       |
| 600 mm             | 800 mm                | 200 mm       |
| 600 mm             | 800 mm                | 250 mm       |
| PLIP can be tailor | made to spesification | <u>1 :</u>   |
| 400 - 600 mm       | 400 - 800 mm          | 150 - 300 mm |