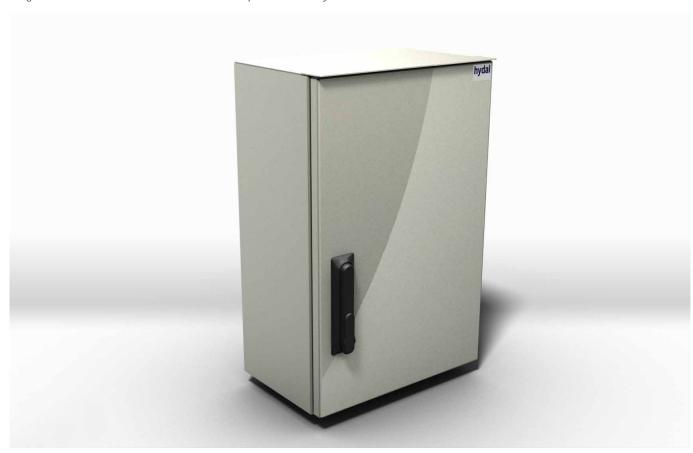

#### A highly affordable IP66 aluminum cabinet.

PLIP-66 is made from aluminium plates, designed to provide long-lasting protection for installations in harsh environments. The cabinet type can just as well be mounted inside as outside. Aluminum is used in every detail except the locker, and ensures a long lifetime for the cabinet. The aluminium plates are alloy EN 3003.

#### Standard design

**Material:** The cabinets are made of aluminum sheets and profiles in a seawater-resistant alloy.

IP rating: IP66.

Corner joins: Fully welded.

**Painting and Colors:** Polyester powder coating, standard is RAL 7032, other colors on request.